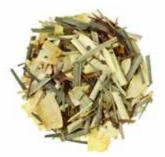

This subcontinent is responsible for giving the world Brazilian maté and lapacho. The teas in this group contain rose hips from Chile, Brazil nuts, red peppercorns, coconut, orange and pineapple – typical flavours associated with South America.