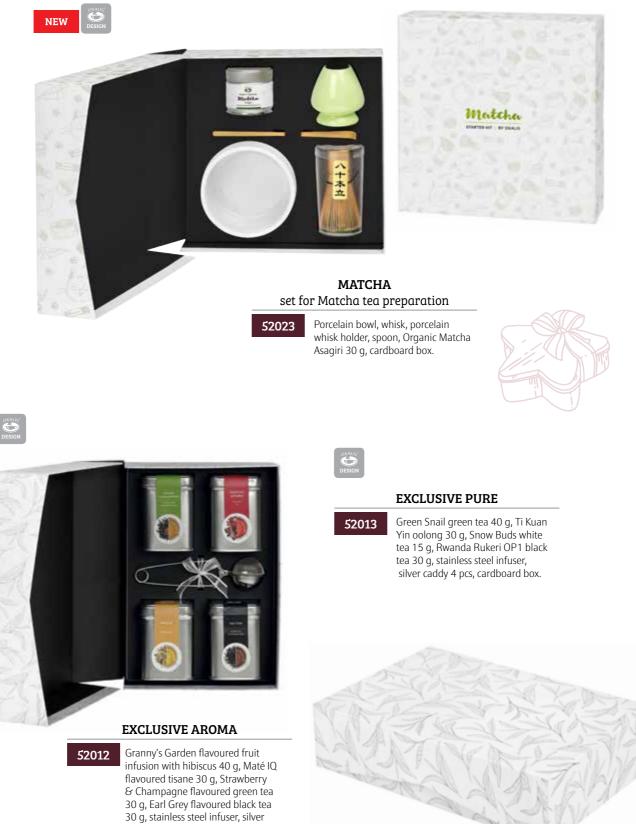

ith regard to availability, OXALIS reserves the right to change the design of caddies, porcelain and decorations in addition to the teas comprised in the gift packs shown in this catalogue during its validity. Apart from the items usually available, we are ready to prepare customised gift packs to your requirements with 20 gift packs being the minimum order. Should you not have a particular design in mind, our creative department can come up with something special within the budget determined.

We believe that our gift packs are sure to delight due to their price, simplicity and attractiveness.

## **GIFT PACKS**

#### We reserve the right to change the design of caddies, porcelain and decorations in addition to the teas and/or coffees comprised in the gift packs shown in this catalogue.







caddy 4 pcs, cardboard box.



#### LUNAR

Tisanes - Lunar Tea - Phase I (pre-ovulation) 50 g, Lunar Tea - Phase II (ovulation) 50 g, Lunar Tea - Phase III (pre-menstruation) 50 g, Lunar Tea - Phase IV (menstruation) 50 g, cardboard box.





52014



#### RELAXATION

52015

Tisanes - Calming Tea 50 g, Improved Mood and Memory 50 g, Long Life 50 g, Peaceful Sleep 50 g, cardboard box.











Meditation porcelain mug 0.6 l, Organic Ayurvedic Tea 50 g, cardboard box.



#### CHRISTMAS FAIRY TALE



Winter Fairy Tale flavoured fruit infusion with hibiscus 50 g, Merry Christmas flavoured black tea 50 g, stainless steel strainer, cardboard box.







 $\odot$ 



#### MARBLES

52017

Assam Mangalam BPS CL black tea 50 g, Gunpowder - Temple of Heaven green tea 50 g, stainless steel inf