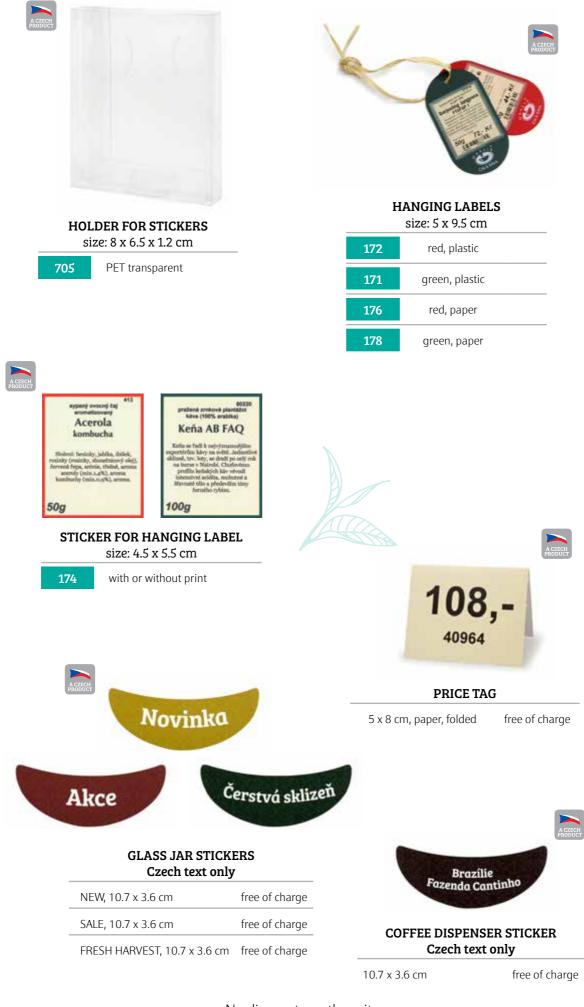

We've also refreshed the accessories available. Some designs really stand out, such as Panda and Mandala, while the popular Wildlife Wellness motif has been lent to a 100 g square caddy.

The tasty treats have been fine-tuned to include alcoholic elixirs based on herbs in cooperation with the Rudolf Jelínek distillery. Plus, there's more honey to tempt, taking in examples from the ecologically clean environment of the Lower Fatra mountains in Slovakia. A fascinating innovation is the energy beverage known as Samurai, founded on strong tea extracts of OXALIS teas.