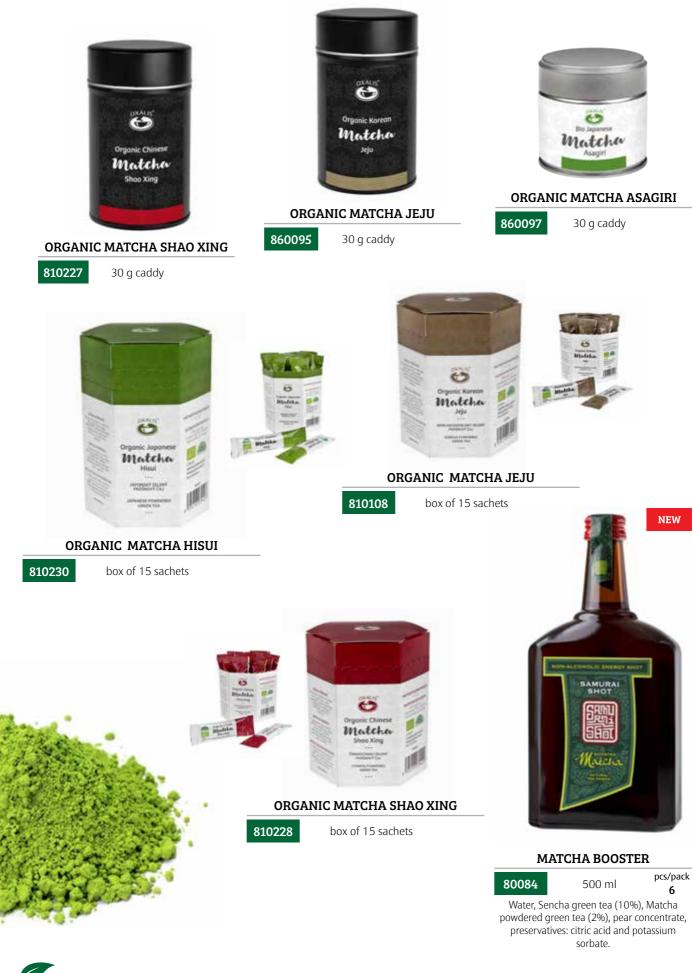

|                           |                    |

of taste and influence on the human body. The colour of the infusion is traditional pea green, while its taste is dominated by a distinctive sweetness. It is produced in the traditional Japanese style in the environs of Shao Xing town in Zhejiang Province. Due to its distinctive sweetness, it is highly suited to newcomers to Matcha and tea enthusiasts alike. The aroma and taste are dominated by the distinctive sweetness of young pea and fresh walnut.





# МАТСНА







# **MATCHA ACCESSORIES**





# **SEMI-FERMENTED OOLONG TEAS**

Traditionally manufactured in China and Taiwan, oolong is a semi-fermented tea combining the best qualities from black and green teas. In order to give a rich flavour, fresh shoots with one new bud and three leaves are gathered and are immediately processed. First the leaves are wilted in warm air and then they are shaken in bamboo baskets so that the edges of the leaves become slightly bruised. This means that there will be a certain amount of oxidation during the subsequent processing. The most important stage of production is to discern the exact moment necessary to cease further fermentation, which is done by rapidly heating tea leaves sufficiently fermented. This temperature is higher than for other types of tea. Fu