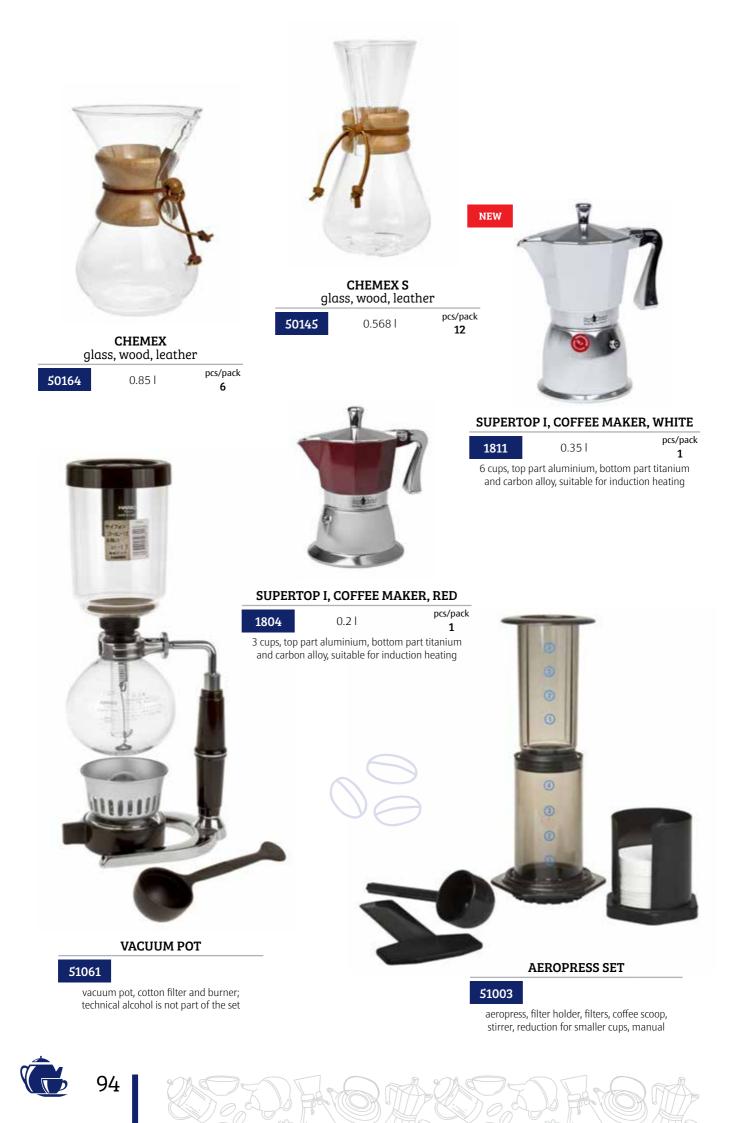

| M Brist (                            | 2010               | 81       |



















#### CAST IRON TEAPOTS ARE SUITABLE FOR ELECTRIC, INDUCTION AND CERAMIC COOKER HOBS. INNER LAYER ENAMEL.







# **GLASSWARE**









#### PRODUCTS MADE BY TRENDGLASS ARE IDEAL FOR USE IN A MICROWAVE OVEN, FRIDGE, DISHWASHER AND ON GAS AND ELECTRIC COOKERS.







### **COFFEE MAKERS**











# ACCESSORIES

strainers and infusers matcha accessories calabashes, bombillas tea-related accessories coffee filters and accessories packaging books printed materials promotional items

In our proposal for accessories you can find a choice of products intended for final tea and coffee preparation. The assortment comprises stainless steel, cotton and bamboo strainers and infusers, thermometers, paper filters, a wide range of calabashes and bombillas and much more besides.

Using tea strainers and infusers goes hand in hand with long-held traditions, just like tea itself. Initially, the Chinese used pieces of cloth spread over a cup. In the 19th century, as tea was becoming more and more popular, the first strainers and infusers appeared in England. Inserting tea in strainers was consider