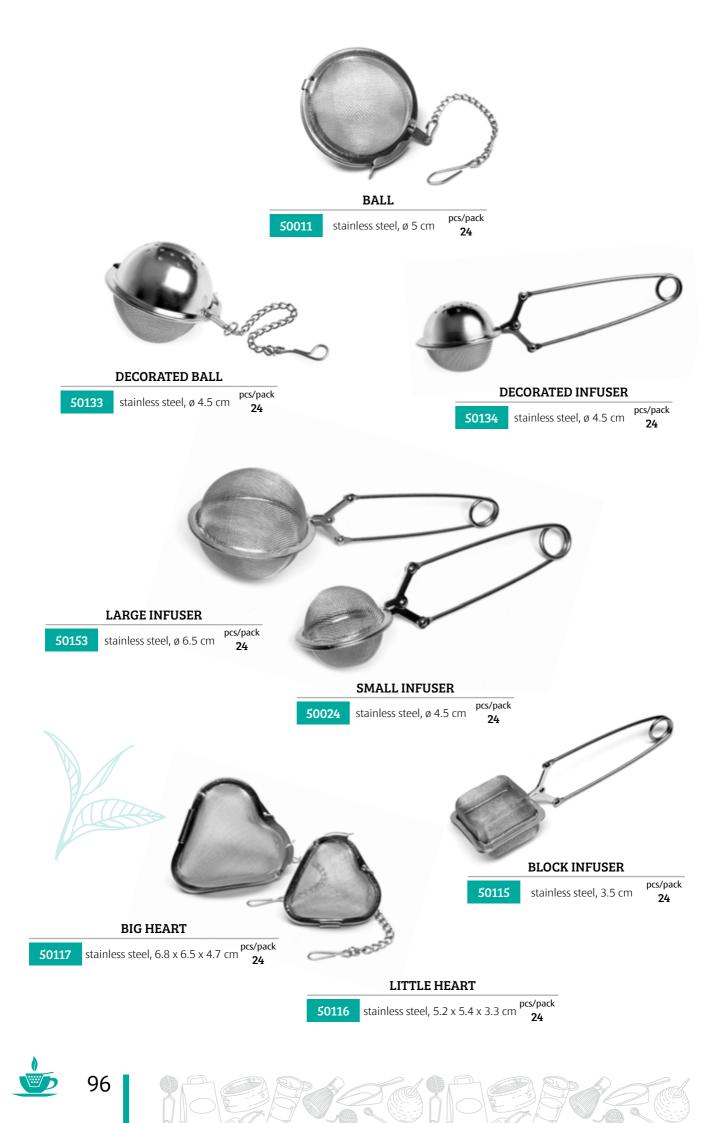

# **NEW THIS SEASON**

ZEALONG

DRGANIC TEA

00000

**OXALIS DESIGN** 

20:10

**ATTRACTIVE GIFT PACKS** 

Shortly after launching a range of products last September, our attentions turned to the upcoming season's catalogue, as per usual. The question in our minds was what to shed some limelight on. Although the company had been selling excellent orthodox teas for a considerable time, OXALIS still remained best known as a producer of flavoured teas, which ultimately was really only part of the picture. We felt it necessary to redress the balance and attempt to change the public's perception. So, with a new range of pure teas in our sights, we got down to work.