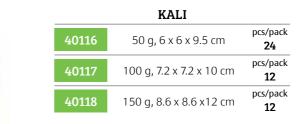

odern and novel ideas by leading Czech designers and artists, and now also by children under the care of SOS Children's Villages. OXALIS DESIGN could lend you a competitive edge and originality in relation to product range.

## **TEA & COFFEE CADDIES**









#### **TEA AFFECTION**

| 40142 | 50 g, 6 x 6 x 8 cm        | pcs/pack<br><b>24</b> |
|-------|---------------------------|-----------------------|
| 40143 | 100 g, 7.5 x 7.5 x 9.5 cm | pcs/pack<br><b>12</b> |
| 40144 | 200 g, ø 9 x 13 cm        | pcs/pack<br><b>12</b> |
|       | with clip closure         |                       |











| 40122 | 50 g, 6 x 6 x 8 cm        | pcs/pack<br><b>24</b> |
|-------|---------------------------|-----------------------|
| 40123 | 100 g, 7.2 x 7.2 x 9.3 cm | pcs/pack<br><b>24</b> |











**BLUE AND WHITE ROMANCE** 

| 40145 | 50 g, 6 x 6 x 8 cm        | pcs/pack<br><b>24</b> |
|-------|---------------------------|-----------------------|
| 40146 | 100 g, 7.5 x 7.5 x 9.5 cm | pcs/pack<br><b>12</b> |















pcs/pack

24 pcs/pack

12 pcs/pack

4

#### NEW



50 g, 5.5 x 5.5 x 8 cm

100 g, 7.6 x 7.6 x 10 cm







40994

40160

YOKOHAMA BLUE

| 40987M | 150 g, 8.2 x 8.2 x 11.8 cm | pcs/pack<br><b>24</b> |
|--------|----------------------------|-----------------------|
|        | with clip closure          |                       |
| 40988M | 250 g, 9.4 x 9.4 x 16 cm   | pcs/pack<br><b>24</b> |
|        | with clip closure          |                       |



BUDDHA pcs/pack 40995 100 g, 7.5 x 7.5 x 9.5 cm 24 pcs/pack 40996 110 g, 12.8 x 6.7 x 8.5 cm 24 chest