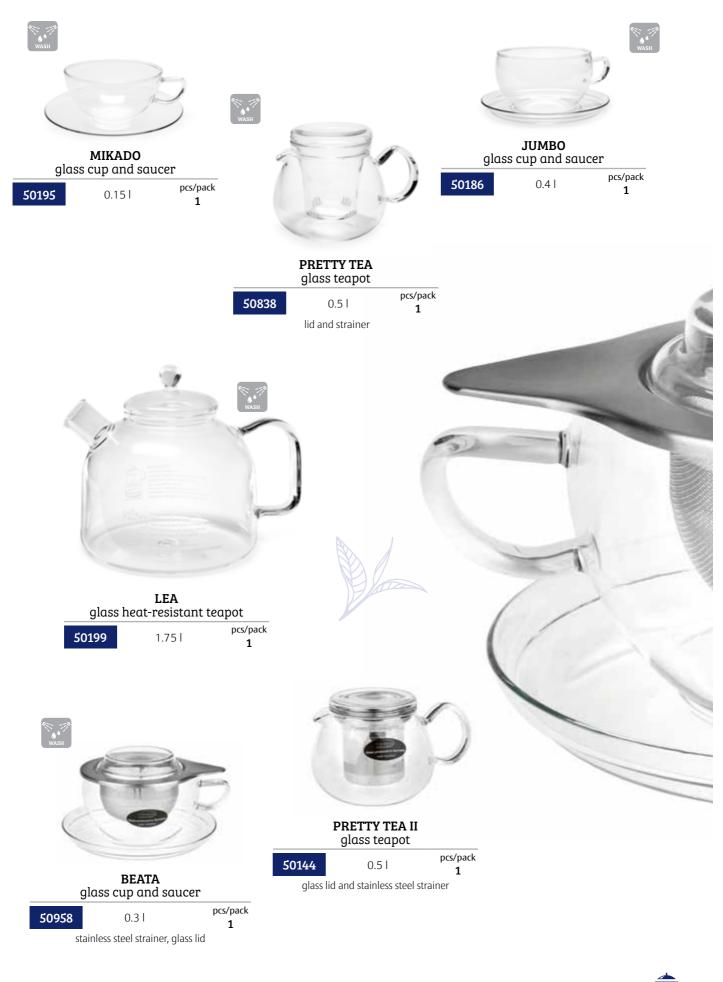

# **NEW THIS SEASON**

ZEALONG

DRGANIC TEA

00000

**OXALIS DESIGN** 

20:10

**ATTRACTIVE GIFT PACKS** 

Shortly after launching a range of products last September, our attentions turned to the upcoming season's catalogue, as per usual. The question in our minds was what to shed some limelight on. Although the company had been selling excellent orthodox teas for a considerable time, OXALIS still remained best known as a producer of flavoured teas, which ultimately was really only part of the picture. We felt it necessary to redress the balance and attempt to change the public's perception. So, with a new range of pure teas in our sights, we got down to work.