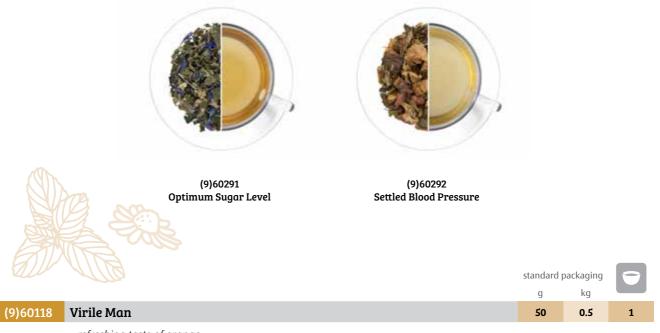

Our line-up of herbs is now bigger. We've begun to offer two herbal blends that were awarded KLASA status, which is a national mark of quality conferred by the Ministry of Agriculture; the two novelties are Caltrop & Lemon Balm and Serene Head. Fresh to the assortment of herbs sourced from the Czech Republic are Hemp Leaf, Lemon Balm, and Peppermint and Calendula. Meanwhile, we've developed some flavoured tisanes with particular functions, namely Settled Blood Pressure, Optimum Sugar Level and a herbal blend called Woman's Hormonal Balance.