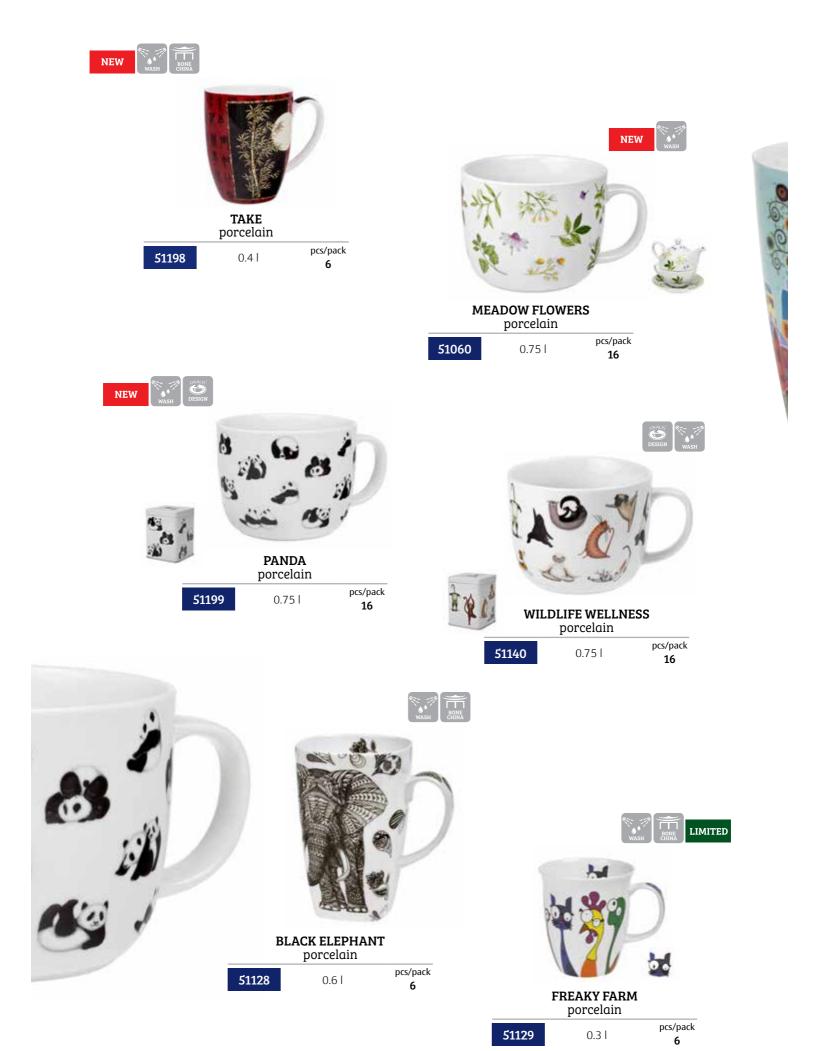

We've also refreshed the accessories available. Some designs really stand out, such as Panda and Mandala, while the popular Wildlife Wellness motif has been lent to a 100 g square caddy.

The tasty treats have been fine-tuned to include alcoholic elixirs based on herbs in cooperation with the Rudolf Jelínek distillery. Plus, there's more honey to tempt, taking in examples from the ecologically clean environment of the Lower Fatra mountains in Slovakia. A fascinating innovation is the energy beverage known as Samurai, founded on strong tea extracts of OXALIS teas.