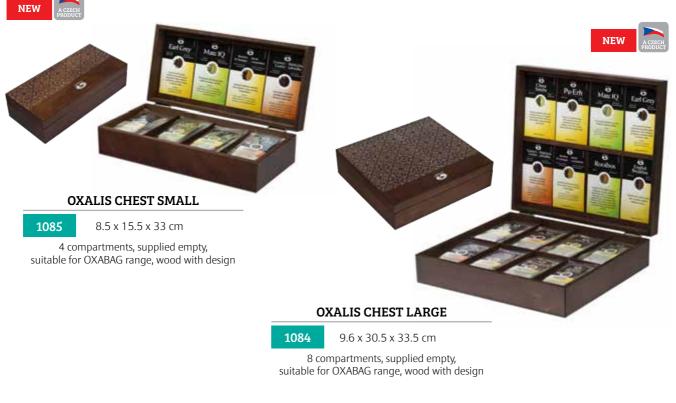

rge |
| 1014 | MATÉ                 | free of charge |
| 1016 | FRUIT INFUSIONS      | free of charge |
| 1017 | PU ERH               | free of charge |
| 1018 | ROOIBOS              | free of charge |
| 1020 | GREEN TEA            | free of charge |
| 1021 | BLACK TEA            | free of charge |
| 1022 | OOLONG               | free of charge |
| 1023 | COFFEE               | free of charge |
| 1024 | HONEYBUSH            | free of charge |
| 1000 | CASCARA              | free of charge |
| 1025 | LUNAR TEAS           | free of charge |
| 1086 | MATCHA COOK BOOK     | free of charge |









**OXALIS DESK DISPLAY STAND** 

**80406** cardboard 30 x 30 x 59 cm, for 60 bags of tea



LAMINATED PAPER CARD

#### 220-231

with tea specifications for the Oxalis tea bag chest (in Czech only)



No discounts on these items.



A CZECH PRODUC

# **PROMOTIONAL ITEMS**



# **GIFT PACKS**



**OUR GIFT PACKS** are prepared solely by hand and the majority of them contain only original products by the company. The entire OXALIS range is the basis for the many and varied gift sets, the contents of which are determined by each client according to their requirements. Of course, gift packs can be seasonally themed, an example being for Christmas, and are created to match specific uses – e.g. a set for preparing Matcha tea with very particular packaging. It is possible to choose from a wide variety of gift packs in cardboard packaging as well as gift bags and coffee in jute bags.

With regard to availability, OXALIS reserves the right to change the design of caddies, porcelain and decorat