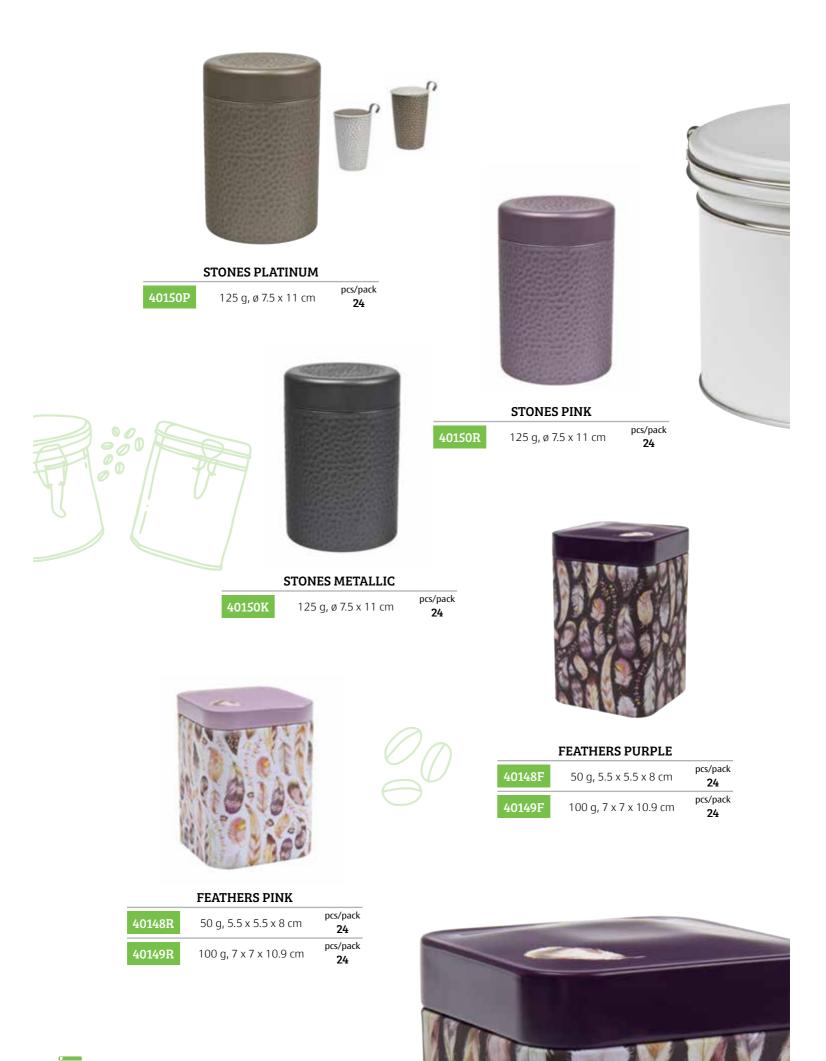

We've also refreshed the accessories available. Some designs really stand out, such as Panda and Mandala, while the popular Wildlife Wellness motif has been lent to a 100 g square caddy.

The tasty treats have been fine-tuned to include alcoholic elixirs based on herbs in cooperation with the Rudolf Jelínek distillery. Plus, there's more honey to tempt, taking in examples from the ecologically clean environment of the Lower Fatra mountains in Slovakia. A fascinating innovation is the energy beverage known as Samurai, founded on strong tea extracts of OXALIS teas.