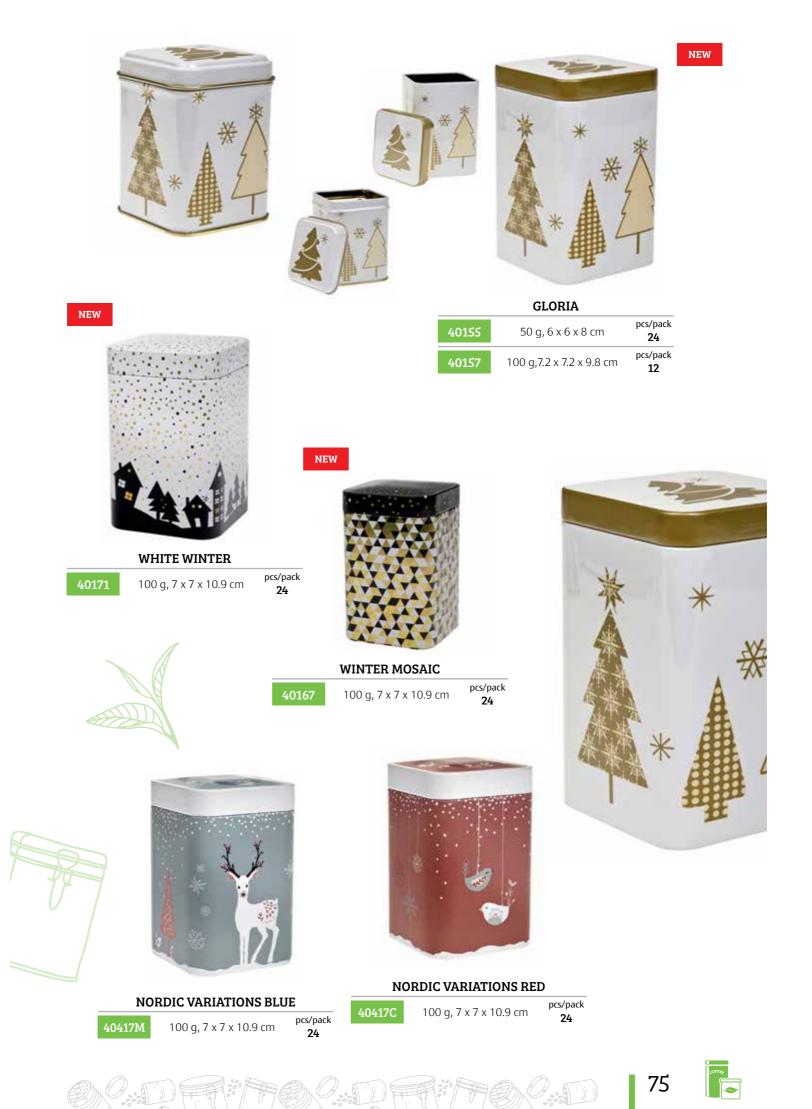

We've also refreshed the accessories available. Some designs really stand out, such as Panda and Mandala, while the popular Wildlife Wellness motif has been lent to a 100 g square caddy.

The tasty treats have been fine-tuned to include alcoholic elixirs based on herbs in cooperation with the Rudolf Jelínek distillery. Plus, there's more honey to tempt, taking in examples from the ecologically clean environment of the Lower Fatra mountains in Slovakia. A fascinating innovation is the energy beverage known as Samurai, founded on strong tea extracts of OXALIS teas.