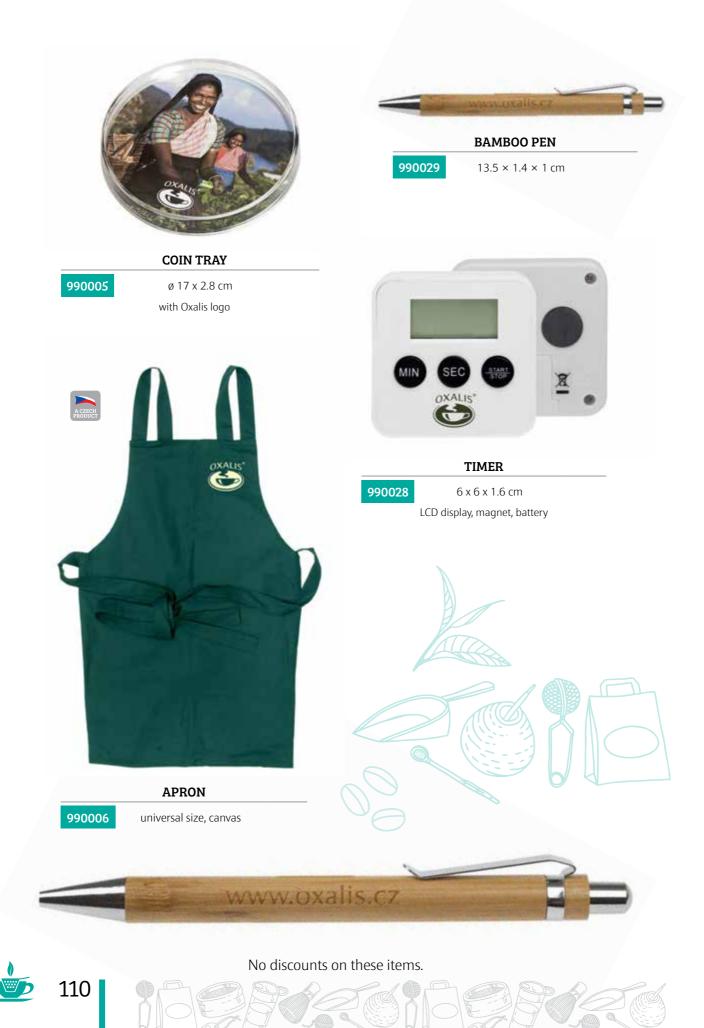

IONS      | free of charge |
| 1017 | PU ERH               | free of charge |
| 1018 | ROOIBOS              | free of charge |
| 1020 | GREEN TEA            | free of charge |
| 1021 | BLACK TEA            | free of charge |
| 1022 | OOLONG               | free of charge |
| 1023 | COFFEE               | free of charge |
| 1024 | HONEYBUSH            | free of charge |
| 1000 | CASCARA              | free of charge |
| 1025 | LUNAR TEAS           | free of charge |
| 1086 | MATCHA COOK BOOK     | free of charge |









**OXALIS DESK DISPLAY STAND** 

**80406** cardboard 30 x 30 x 59 cm, for 60 bags of tea



LAMINATED PAPER CARD

#### 220-231

with tea specifications for the Oxalis tea bag chest (in Czech only)



No discounts on these items.



A CZECH PRODUC

# **PROMOTIONAL ITEMS**



# **GIFT PACKS**



**OUR GIFT PACKS** are prepared solely by hand and the majority of them contain only original products by the company. The entire OXALIS range is the basis for the many and varied gift sets, the contents of which are determined by each client according to their requirements. Of course, gift packs can be seasonally themed, an example being for Christmas, and are created to match specific uses – e.g. a set for preparing Matcha tea with very particular packaging. It is possible to choose from a wide variety of gift packs in cardboard packaging as well as gift bags and coffee in jute bags.

With regard to availability, OXALIS reserves the right to change the design of caddies, porcelain and decorations in addition to the teas comprised in the gift packs shown in this cata