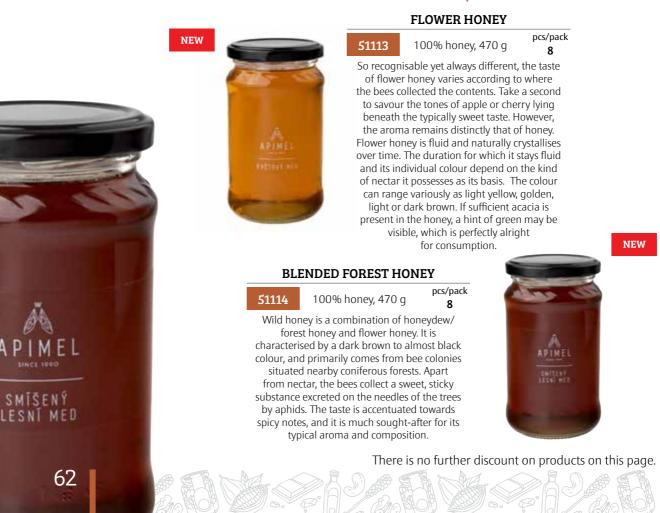

(in alcohol), liquid invert sugar. This elixir is made by soaking sea buckthorn berries in alcohol. Following complete extraction, the berries are filtered off, resulting in a liquid boasting the typical orange colour and natural cloudiness of the berries. Prior to bottling, the liquid is diluted (with water) to achieve 14.7% alcohol.



**80065** 200 ml **pcs/pack** 

Contents: black chokeberry macerate in alcohol, liquid invert sugar. This elixir is ruby red to dark purple in colour, and it retains a high volume of essential substances from the fruit, mainly vitamins C and P, primarily due to the precise way in which it is produced. Alcohol content: 14.7%.

#### A food supplement. Not a replacement for a varied diet. Not suitable for diabetics or those sensitive to bee products.

HONEY





Consumers today are always on the lookout for new and exciting taste sensations. Obviously, cocoa and the products made from it should not be ignored. However, only a few cocoa bean varieties from around the equator offer truly amazing tastes and aromas. We have selected some that could be considered real gems.

Just as for wine, coffee or tea, each type of plantation cocoa reflects characteristics typical for the particular variety, soil conditions and regional climate. In order to obtain optimum flavour, it is necessary that only the finest examples are harvested. In all aspects of processing the beans, maximum care focuses on preserving and capturing every delicate flavour and aroma. Our range of cocoa comprises a breadth of tastes and aromas that are entirely different from any sta