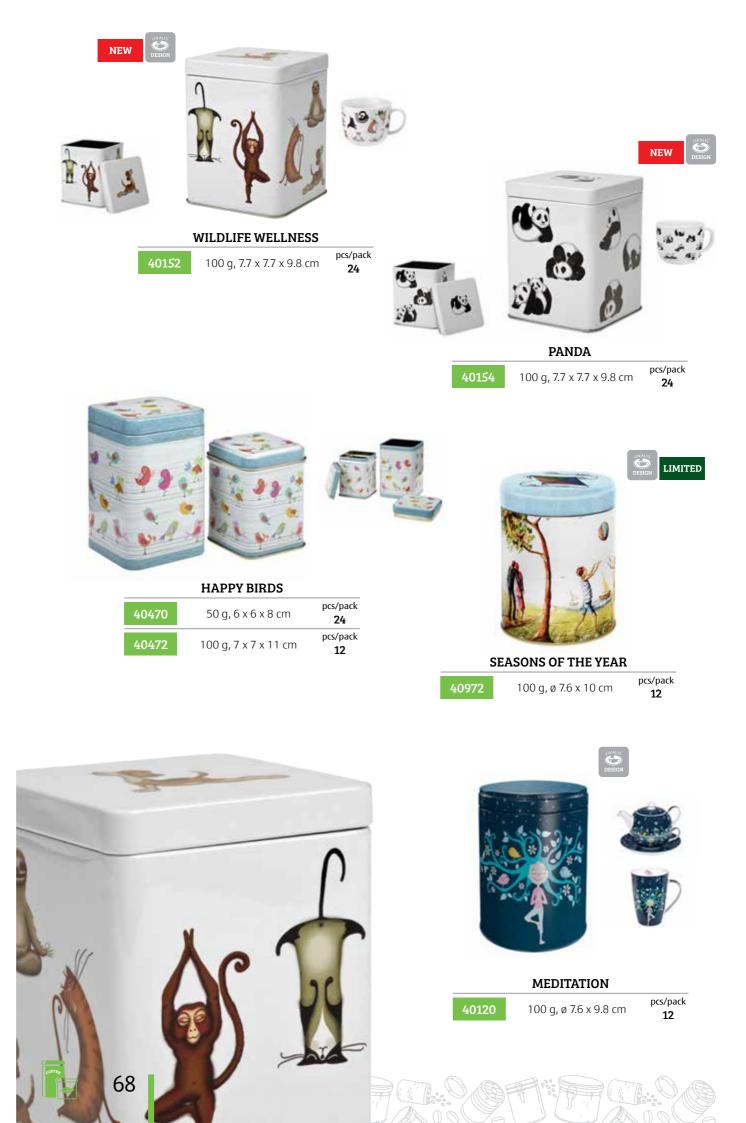

We've also refreshed the accessories available. Some designs really stand out, such as Panda and Mandala, while the popular Wildlife Wellness motif has been lent to a 100 g square caddy.

The tasty treats have been fine-tuned to include alcoholic elixirs based on herbs in cooperation with the Rudolf Jelínek distillery. Plus, there's more honey to tempt, taking in examples from the ecologically clean environment of the Lower Fatra mountains in Slovakia. A fascinating innovation is the energy beverage known as Samurai, founded on strong tea extracts of OXALIS teas.