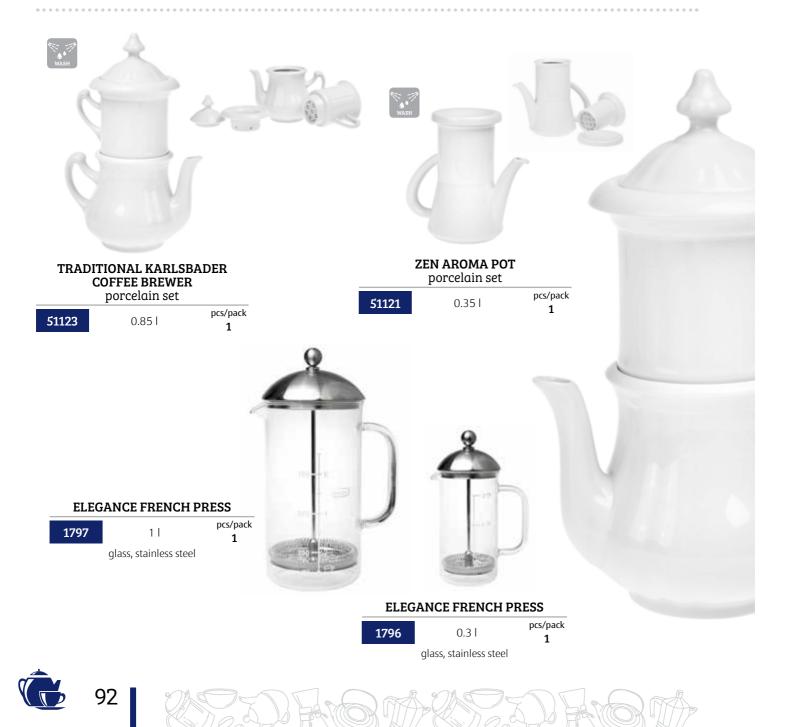

# **NEW THIS SEASON**

ZEALONG

DRGANIC TEA

00000

**OXALIS DESIGN** 

20:10

**ATTRACTIVE GIFT PACKS** 

Shortly after launching a range of products last September, our attentions turned to the upcoming season's catalogue, as per usual. The question in our minds was what to shed some limelight on. Although the company had been selling excellent orthodox teas for a considerable time, OXALIS still remained best known as a producer of flavoured teas, which ultimately was really only part of the picture. We felt it necessary to redress the balance and attempt to change the public's perception. So, with a new range of pure teas in our sights, we got down to work.