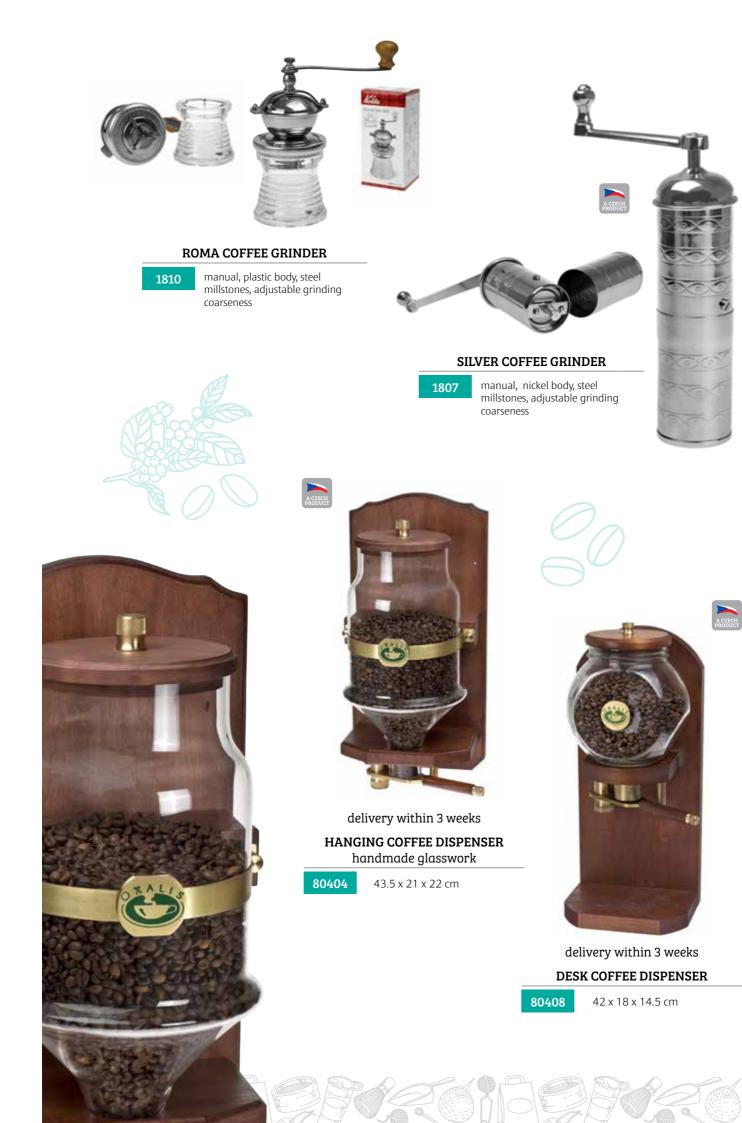

- Aluminium body
- 1200 rpm
- Output 140 W
- Weight: 3.5 kg
- Size height 31 x width 12.5 x depth 23 cm



WOODEN COFFEE GRINDER

1770

manual, beechwood body, steel millstones, "adjustable grinding coarseness



**GROUND COFFEE SCOOP** 

50038

7 g, stainless steel



#### delivery within 3 weeks

#### EUREKA COFFEE GRINDER

1782 electron of M

electric, a direct competitor of Mazzer grinders

- Bean hopper capacity 1.4 kg
- Grinding burr diameter: 65 mm
- Material: hardened steel
- Grinding and dosing machine with micrometric adjustment; without stop points; with scale grind adjustment
- Maximum coffee grinding:
  - ø 65 mm 10 kg/h
  - ø 75 mm 25 kg/h
  - ø 85 mm 30 kg/h
- Grinder body: anodised aluminium
- Dimensions (mm): height 645 x width 186 x depth 267
- Weight: 11.5 kg (65 mm)





# **PACKAGING MATERIALS**

#### minimum order quantity - multiples of 10







natural, 500 g, 30 x 19.8 cm

**CELLOPHANE BAGS** 

500 g, 20 x 35 x 8 cm, cross bottom minimum order quantity 100 pcs

100 g, 10 x 15 x 4 cm, cross bottom minimum order quantity 100 pcs

50 g, 8 x 16 cm, flat bottom minimum order quantity 250 pcs

119

pcs/pack

100

A CZECH PRODUCT



| 0    | XALIS PAPER SHOPPING BAG        |
|------|---------------------------------|
| 1674 | small, natural, 22 x 10 x 31 cm |
| 1673 | large, natural, 26 x 12 x 37 cm |

| 1673 | large, natural, 26 x 12 x 37 cm | рся/раск<br><b>250</b> |
|------|---------------------------------|------------------------|
|      |                                 |                        |

NEW

pcs/pack

250

#### **OXALIS PAPER SHOPPING BAG