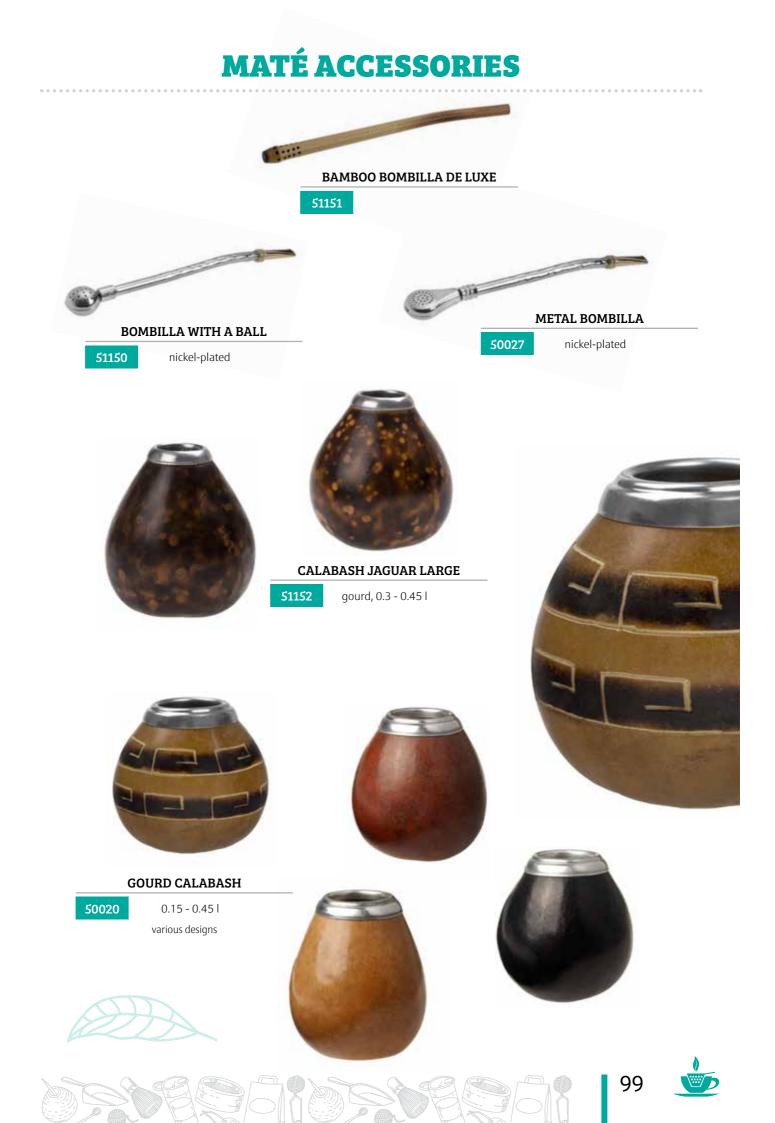

This subcontinent is responsible for giving the world Brazilian maté and lapacho. The teas in this group contain rose hips from Chile, Brazil nuts, red peppercorns, coconut, orange and pineapple – typical flavours associated with South America.

40165 **Novo** page 67

(9)00472 **Amazonian Séance** page 39

(9)30313 **Brazilian Night** page 27

(9)10680 **Maté Pampa** page 52

(9)60286 **Ayurvedic Tea Coconut & Turmeric** page 54