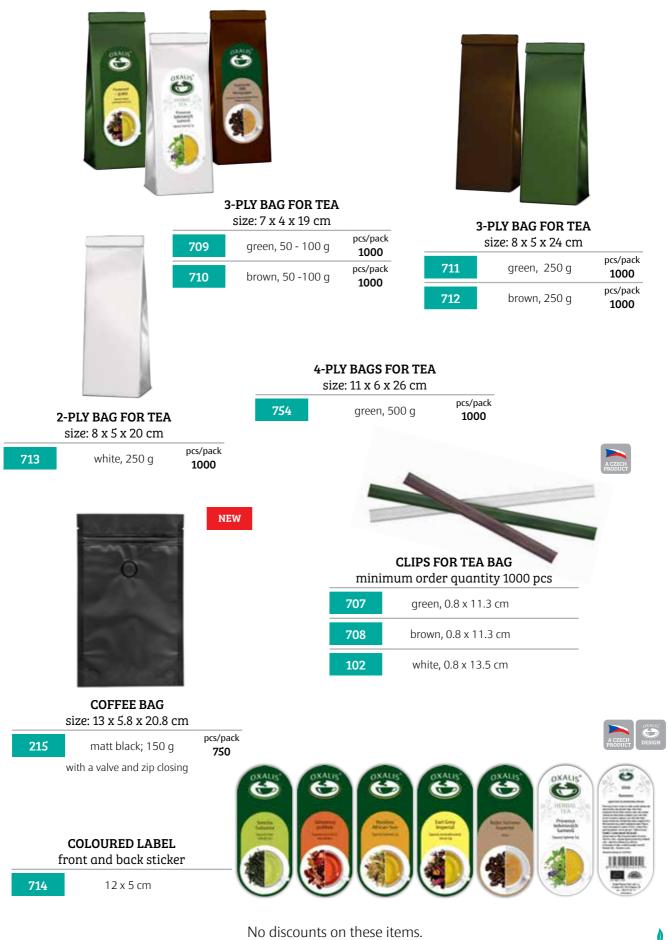

x width 12.5 x depth 23 cm



WOODEN COFFEE GRINDER

1770

manual, beechwood body, steel millstones, "adjustable grinding coarseness



**GROUND COFFEE SCOOP** 

50038

7 g, stainless steel



#### delivery within 3 weeks

#### EUREKA COFFEE GRINDER

1782 electron of M

electric, a direct competitor of Mazzer grinders

- Bean hopper capacity 1.4 kg
- Grinding burr diameter: 65 mm
- Material: hardened steel
- Grinding and dosing machine with micrometric adjustment; without stop points; with scale grind adjustment
- Maximum coffee grinding:
  - ø 65 mm 10 kg/h
  - ø 75 mm 25 kg/h
  - ø 85 mm 30 kg/h
- Grinder body: anodised aluminium
- Dimensions (mm): height 645 x width 186 x depth 267
- Weight: 11.5 kg (65 mm)





# **PACKAGING MATERIALS**

#### minimum order quantity - multiples of 10







natural, 500 g, 30 x 19.8 cm

**CELLOPHANE BAGS** 

500 g, 20 x 35 x 8 cm, cross bottom minimum order quantity 100 pcs

100 g, 10 x 15 x 4 cm, cross bottom minimum order quantity 100 pcs

50 g, 8 x 16 cm, flat bottom minimum order quantity 250 pcs

119

pcs/pack

100

A CZECH PRODUCT



| 0    | XALIS PAPER SHOPPING BAG        |
|------|---------------------------------|
| 1674 | small, natural, 22 x 10 x 31 cm |
| 1673 | large, natural, 26 x 12 x 37 cm |

| 1673 | large, natural, 26 x 12 x 37 cm | рся/раск<br><b>250</b> |
|------|---------------------------------|------------------------|
|      |                                 |                        |

NEW

pcs/pack

250

#### **OXALIS PAPER SHOPPING BAG**

| 1664 | XXL, natural, 32 |
|------|------------------|
|      |