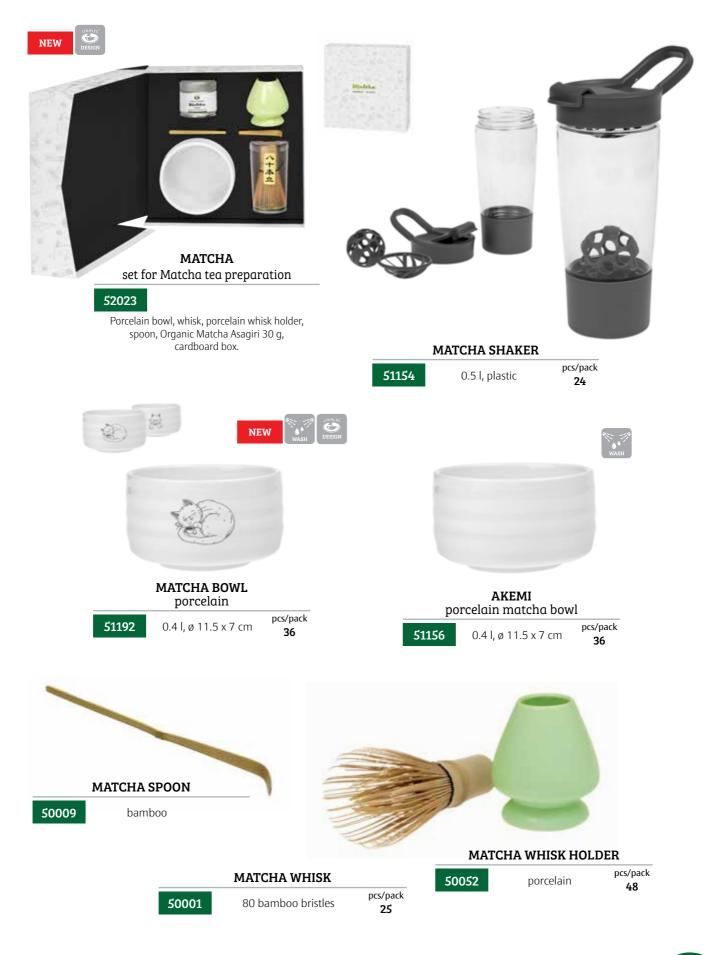

|                           |                    |

of taste and influence on the human body. The colour of the infusion is traditional pea green, while its taste is dominated by a distinctive sweetness. It is produced in the traditional Japanese style in the environs of Shao Xing town in Zhejiang Province. Due to its distinctive sweetness, it is highly suited to newcomers to Matcha and tea enthusiasts alike. The aroma and taste are dominated by the distinctive sweetness of young pea and fresh walnut.





# МАТСНА







# **MATCHA ACCESSORIES**





# **SEMI-FERMENTED OOLONG TEAS**

Traditionally manufactured in China and Taiwan, oolong is a semi-fermented tea combining the best qualities from black and green teas. In order to give a rich flavour, fresh shoots with one new bud and three leaves are gathered and are immediately processed. First the leaves are wilted in warm air and then they are shaken in bamboo baskets so that the edges of the leaves become slightly bruised. This means that there will be a certain amount of oxidation during the subsequent processing. The most important stage of production is to discern the exact moment necessary to cease further fermentation, which is done by rapidly heating tea leaves sufficiently fermented. This temperature is higher than for other types of tea. Furthermore, rolling takes place i