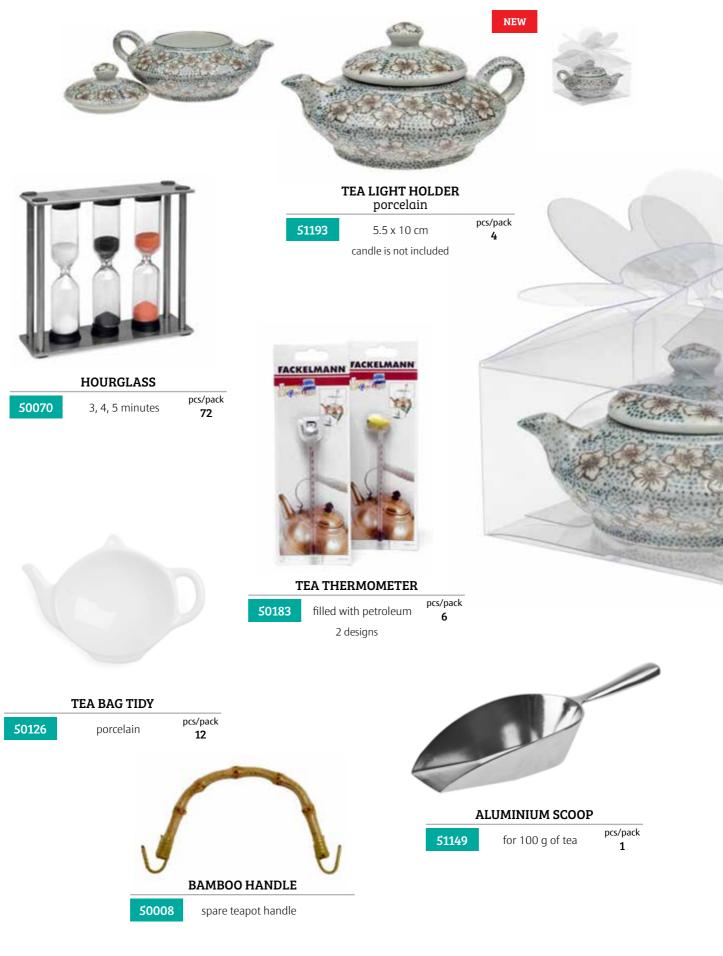

We've also refreshed the accessories available. Some designs really stand out, such as Panda and Mandala, while the popular Wildlife Wellness motif has been lent to a 100 g square caddy.

The tasty treats have been fine-tuned to include alcoholic elixirs based on herbs in cooperation with the Rudolf Jelínek distillery. Plus, there's more honey to tempt, taking in examples from the ecologically clean environment of the Lower Fatra mountains in Slovakia. A fascinating innovation is the energy beverage known as Samurai, founded on strong tea extracts of OXALIS teas.