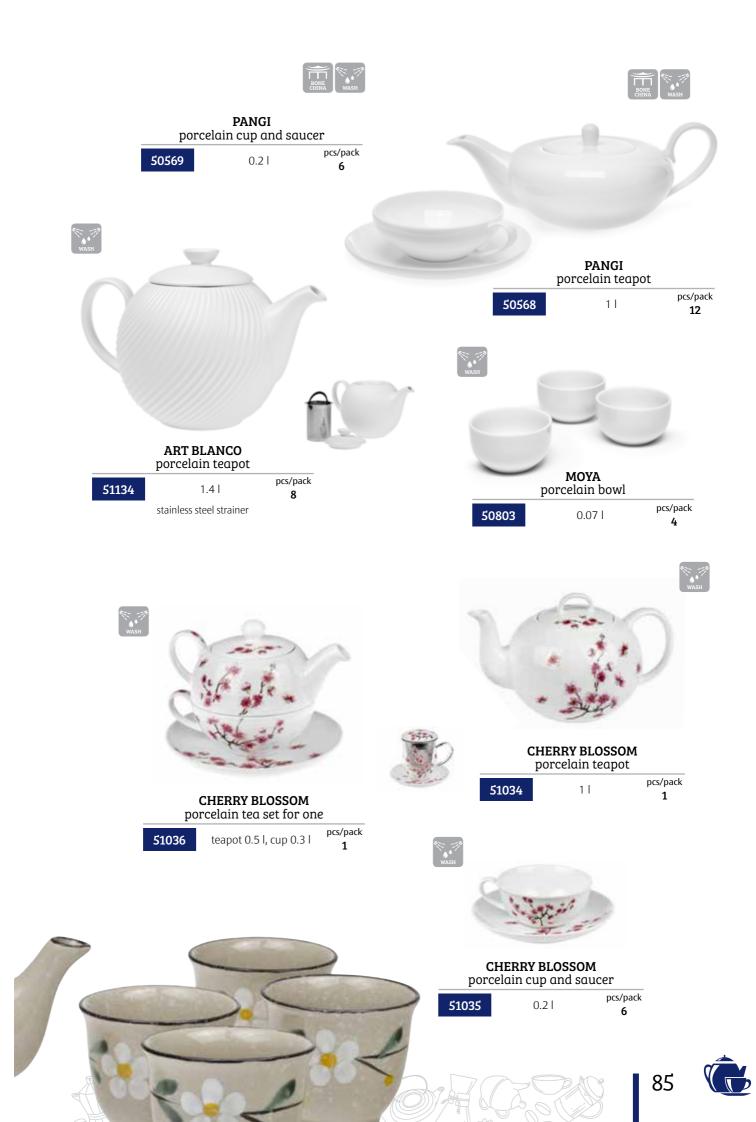

# **NEW THIS SEASON**

ZEALONG

DRGANIC TEA

00000

**OXALIS DESIGN** 

20:10

**ATTRACTIVE GIFT PACKS** 

Shortly after launching a range of products last September, our attentions turned to the upcoming season's catalogue, as per usual. The question in our minds was what to shed some limelight on. Although the company had been selling excellent orthodox teas for a considerable time, OXALIS still remained best known as a producer of flavoured teas, which ultimately was really only part of the picture. We felt it necessary to redress the balance and attempt to change the public's perception. So, with a new range of pure teas in our sights, we got down to work.