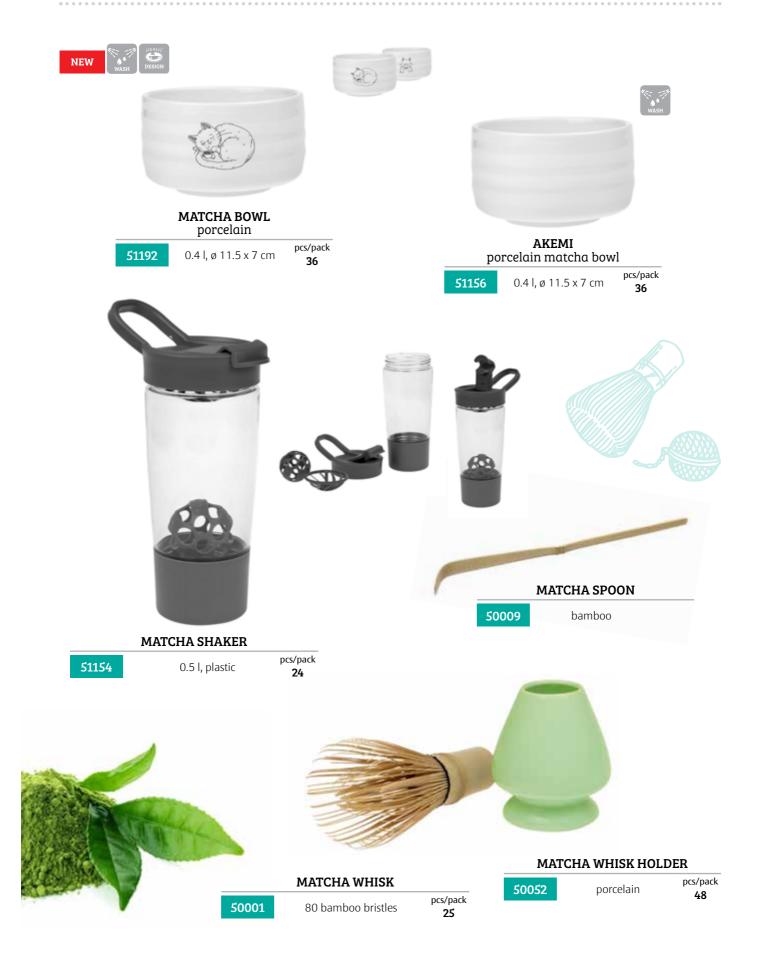

In the digital realm, our e-shop has been given a make-over at www.oxalis.cz. Its functionality now encompasses greater filtering of results, while also easing and speeding up purchases in the retail and wholesale sections. Social networking is important, and we've stepped up our game in the Czech language on Facebook and Instagram, mainly with the aim to promote Matcha green tea. Please don't forget to follow us at www.facebook.com/OxalisEng or Twitter (Oxalis Tea and Coffee) for curated English-language content.