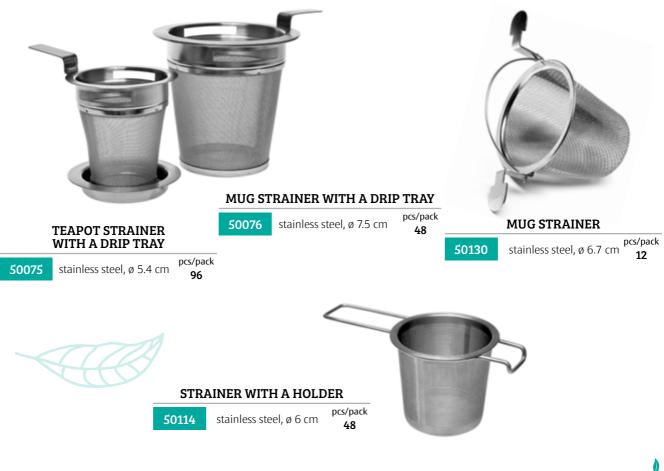

ve one for pure teas and one for flavoured teas.

Traditional handmade bamboo strainers are mainly suitable for large leaf teas as they allow sufficient space for full development of their aroma and taste. Just like cotton strainers, it is always better to have one for preparing pure teas and one for flavoured teas. For promotional purposes our assortment also incorporates packaging materials, promotional items, sales accessories, informative leaflets and books.

# **STRAINERS AND INFUSERS**



#### BALL WITH A MINI CUP

51148stainless steel, ø 4.5 cmpcs/pack72



# COTTON STRAINER50112Ø 7.5 cmpcs/pack<br/>3050113Ø 11 cmpcs/pack<br/>30



| ]     | Ø 6 cm    |               |
|-------|-----------|---------------|
| 50028 | 1 holder  | pcs/pack<br>1 |
| 50059 | 2 holders | pcs/pack<br>1 |











# **MATCHA ACCESSORIES**









### **TEA EXTRAS**









# **COFFEE FILTERS**



# **COFFEE ACCESSORIES**



#### **IMINI COFFEE GRINDER**



- Bean hopper capacity 250 g
- Conical burr diameter 38 mm
- Micrometric grinding coarseness adjustment
- Aluminium body
- 1200 rpm
- Output 140 W
- Weight: 3.5 kg
- Size height 31 x width 12.5 x depth 23 cm



WOODEN COFFEE GRINDER

1770

manual, beechwood body, steel millstones, "adjustable grinding coarseness



**GROUND COFFEE SCOOP** 

50038

7 g, stainless steel



#### delivery within 3 weeks

#### EUREKA COFFEE GRINDER

1782 electron of M

electric, a direct competitor of Mazzer grinders

- Bean hopper capacity 1.4 kg
- Grinding burr diameter: 65 mm
- Material: hardened steel
- Grinding and dosing machine with micrometric adjus